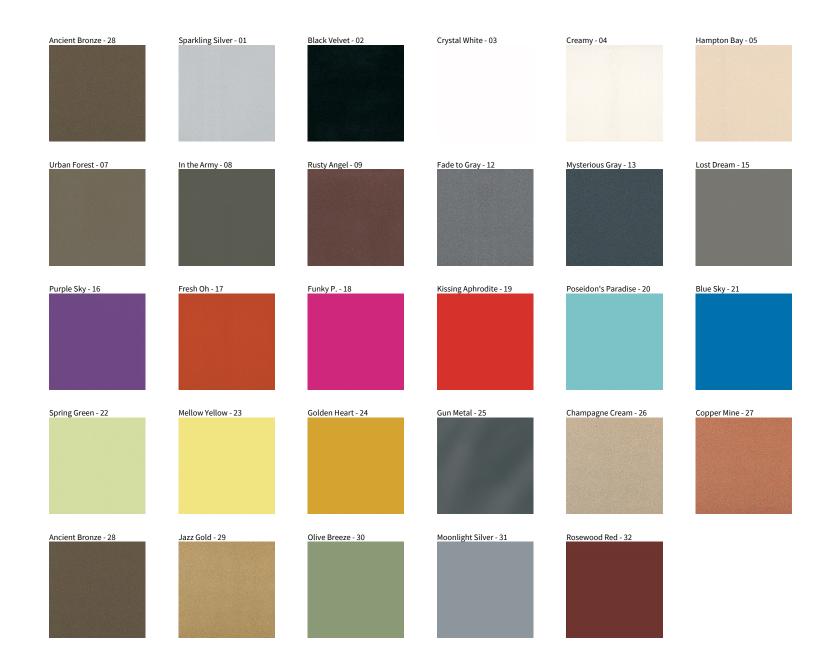

## **BIONIQ ROUND WALLWASH RECESSED**

COLOR FINISH CHART

| PROJECT  |  |   |
|----------|--|---|
| TYPE     |  |   |
| NOTES    |  |   |
| QUANTITY |  | _ |
| DATE     |  | _ |

**Digital:** Not all screens are calibrated the same, and therefore, colors will appear differently between screens. **Physical:** When texture is involved, there will be variations in color, character and tone within a product series and between product families.

**Gun Metal:** No Gun Metal finish is alike. It combines a mixture of transparent and black color particles which ensures a highly individual effect and no luminaire being identical. **Champagne Cream, Copper Mine, Ancient Bronze + Jazz Gold:** These finishes have slight fading from specific powder coating production. Each luminaire will slightly vary.